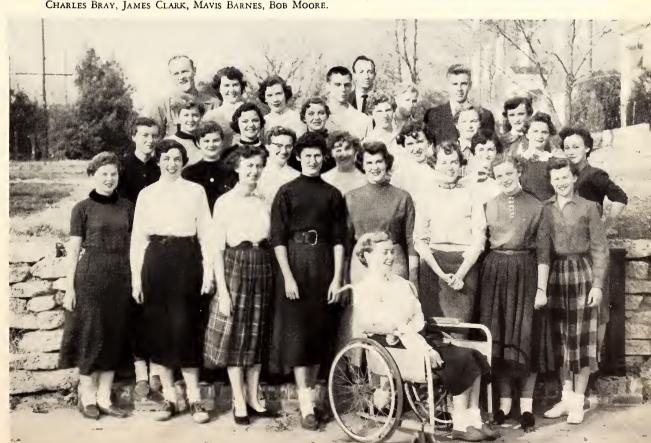

BOBBY MOORE

First row: John Clarke, Anita High, Earline Faulkner, Betty Dunn, Jane Mitchell, Frankie Davis, Charles Dyer, Bob Moore.

Second row: Nancy Tate, Wright Pillow, Betty Clark, Anne Howell, Jerry Corlew, Sara Crowe, Charles Towater, Arnold Schroeter.

# Student Council

This year the Student Council has made unprecedented progress in its promotion of the Constitutional Convention. Also it has contributed to local public relations through its sponsorship of the All-College Sing, the proceeds of which were donated to the March of Dimes.